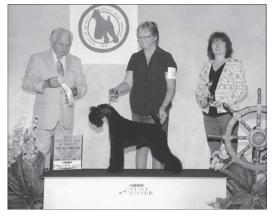

MONTGOMERY COUNTY KENNEL CLUB BEST OF BREED - BEST BRED BY - BEST OWNER/HANDLER

## BIS RBIS MBISS GCHS Krisma's Xman First Class

Sire: AM GCH CAN CH BIS INT CH KERION THE NOBLE SPIRIT ROM DAM: GCHS KRISMA'S LOTSA LOTTIE DA FOR LIVIAH GOLD ROM

BREEDERS OF MERIT & OWNERS: LOIS AND TED GRIER, JANA DEATON