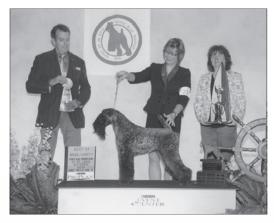

## WINNERS BITCH & BEST OF WINNERS

Montgomery County Kennel Club 2015, Kerry Blue National Specialty.

Lily has received multiple group placements.

OWNERS Glenn & Laura Lee

BREEDER Paul Martin EXPERTLY PRESENTED BY Brittany Phelps