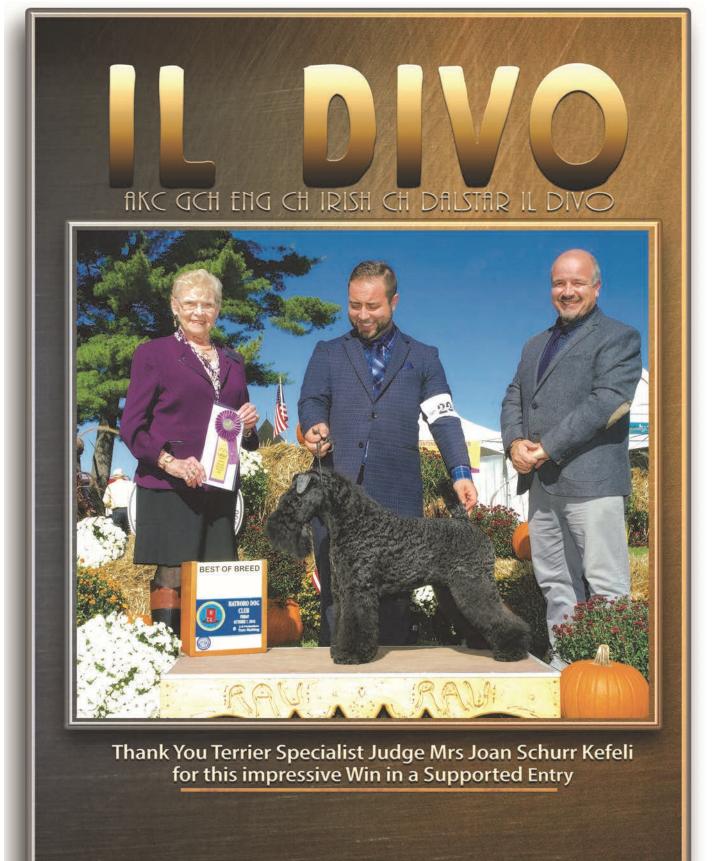

Best of Opposite Sex Philadelphia Specialty Judge: Mr. Ron Ramsay

Best of Opposite Sex Hatboro Kennel Club Judge: Ms. Joan S. Kefeli

Expertly conditioned and presented by Alfonso Escobedo and Ashlie Whitmore.