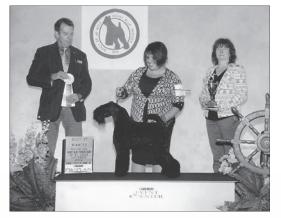

MCBLU'S KERRY BLUE TERRIERS

DESIGN © SHOWSIGHT MAGAZINE 2016

Adriano Rocha

A DATE OF LOLE