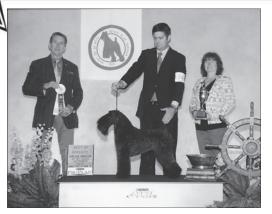

## BIS RBIS MBISS GCHS Krisma's Xman First Class

Sire: AM GCH CAN CH BIS INT CH KERION THE NOBLE SPIRIT ROM DAM: GCHS KRISMA'S LOTSA LOTTIE DA FOR LIVIAH GOLD ROM

BREEDERS OF MERIT & OWNERS: LOIS AND TED GRIER, JANA DEATON