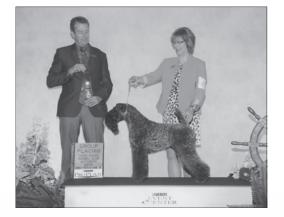

## WINNERS BITCH & BEST OF WINNERS

Montgomery County Kennel Club 2015, Kerry Blue National Specialty.

Lily has received multiple group placements.

OWNERS Glenn & Laura Lee

BREEDER Paul Martin EXPERTLY PRESENTED BY Brittany Phelps

MCBLU'S KERRY BLUE TERRIERS

DESIGN © SHOWSIGHT MAGAZINE 2016

Adriano Rocha

A DATE OF LOLE