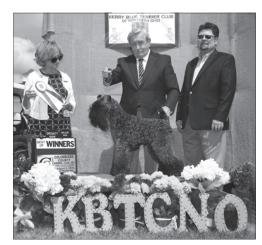

## USKBTC National Specialty • MCKC 2016 • Judge William McFadden

## After moving each dog again I realized that I had four dogs that were really in contention. Two lovely dogs and two gorgeous bitches.

I will say that I did consider giving my Winners Bitch the Breed as I like her that much. In the end went with GGHS Krisma's Xman First Class as my Best of Breed Winner followed by Winners Bitch, Best of Winners and Best of Opposite Sex, Cross the Rubicon Hummingbird. My Select Dog also so very handsome and shown perfectly was GCH Goodspice Brody Knight. My Select Bitch was another beauty that turns out is litter sister to the Winners Bitch, her name GCH Cross the Rubicon Hex Breaker.