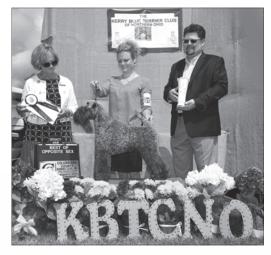

Reserve Winners Dog was a young dog from the Bred By Exhibitor Class Lughnasa's Court Jester. He was also lovely coated and was a very nice mover.

Winners Bitch, Best of Winners and Best of Opposite Sex, Cross the Rubicon Hummingbird was a knockout from the Bred-By Exhibitor class. She had the most beautiful silver-blue coat with dark points. a beautiful outline, gorgeous head and ears and she most definitely wanted to be there. Her movement once she settled down was very good. I truly loved her perfect size. She made my day!! Reserve Winners Bitch was from the 15-18 class Tontine's American Brit. She caught my eye immediately with her beautiful head and classic outline. We had to work through some handling/ moving exercises but i feel she has a bright future and with some training will have many good wins.

## After moving each dog again I realized that I had four dogs that were really in contention. Two lovely dogs and two gorgeous bitches.

I will say that I did consider giving my Winners Bitch the Breed as I like her that much. In the end went with GGHS Krisma's Xman First Class as my Best of Breed Winner followed by Winners Bitch, Best of Winners and Best of Opposite Sex, Cross the Rubicon Hummingbird. My Select Dog also so very handsome and shown perfectly was GCH Goodspice Brody Knight. My Select Bitch was another beauty that turns out is litter sister to the Winners Bitch, her name GCH Cross the Rubicon Hex Breaker.