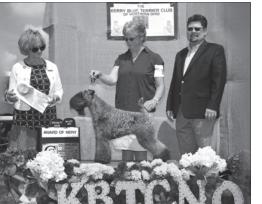

These four were truly first class and I am so happy to have had this quality to work with.

My Awards of Merit were:

Ch Melbee's Main Event - Dog

GCH Bluebeard's Barnum - Dog

Torum's Calico Jack at Irisblu - Winners Dog