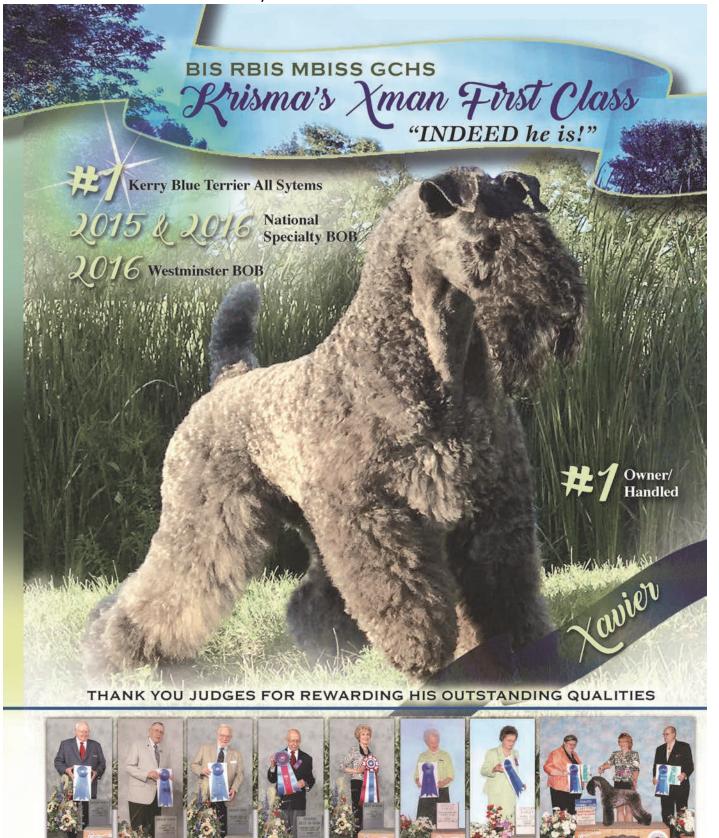

## BIS RBIS MBISS GCHS Krisma's Xman First Class

Sire: AM GCH CAN CH BIS INT CH KERION THE NOBLE SPIRIT ROM DAM: GCHS KRISMA'S LOTSA LOTTIE DA FOR LIVIAH GOLD ROM

BREEDERS OF MERIT & OWNERS: LOIS AND TED GRIER, JANA DEATON

## USKBTC National Specialty • MCKC 2016 • Judge William McFadden

# Comments from Judge Bill McFadden

To say I was thrilled to be invited to judge the Kerry National would be an understatement! For some reason this breed has been woven into the fabric of my life and I can't imagine where I would be without it or the people and friendships that I have accumulated along the way.

## After moving each dog again I realized that I had four dogs that were really in contention. Two lovely dogs and two gorgeous bitches.

I will say that I did consider giving my Winners Bitch the Breed as I like her that much. In the end went with GGHS Krisma's Xman First Class as my Best of Breed Winner followed by Winners Bitch, Best of Winners and Best of Opposite Sex, Cross the Rubicon Hummingbird. My Select Dog also so very handsome and shown perfectly was GCH Goodspice Brody Knight. My Select Bitch was another beauty that turns out is litter sister to the Winners Bitch, her name GCH Cross the Rubicon Hex Breaker.