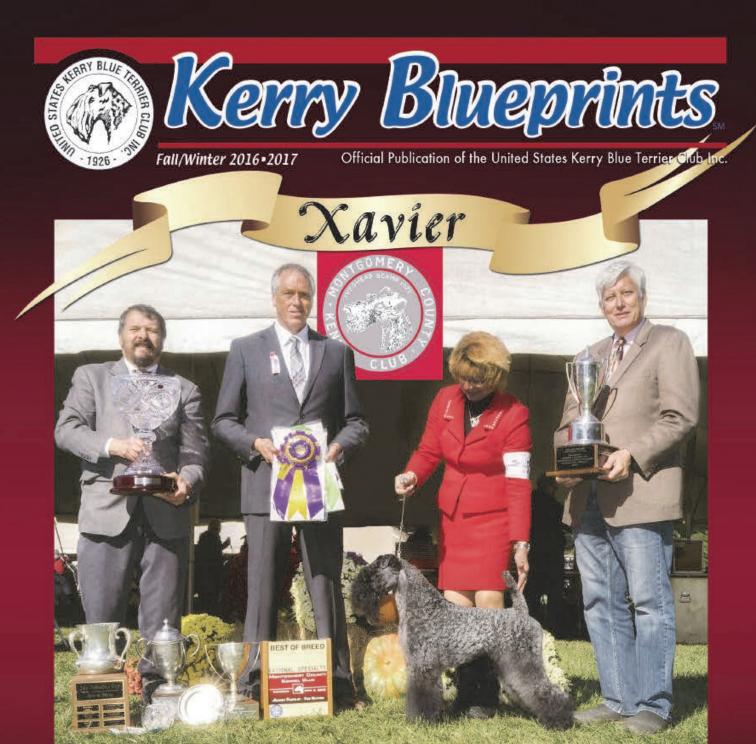

MONTGOMERY COUNTY KENNEL CLUB BEST OF BREED - BEST BRED BY - BEST OWNER/HANDLER

## USKBTC National Specialty • MCKC 2016 • Judge William McFadden

## After moving each dog again I realized that I had four dogs that were really in contention. Two lovely dogs and two gorgeous bitches.

I will say that I did consider giving my Winners Bitch the Breed as I like her that much. In the end went with GGHS Krisma's Xman First Class as my Best of Breed Winner followed by Winners Bitch, Best of Winners and Best of Opposite Sex, Cross the Rubicon Hummingbird. My Select Dog also so very handsome and shown perfectly was GCH Goodspice Brody Knight. My Select Bitch was another beauty that turns out is litter sister to the Winners Bitch, her name GCH Cross the Rubicon Hex Breaker.