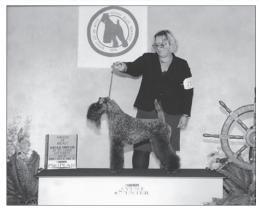

## "Si Si" GCHB Dornick's Siena Toscana

Ch. Kallehan's Truth or Dare x Dornick's Druscilla

Breeder/Owner: Doreen Fletcher Dornick Kerrries Colleyville, TX dornick45@gmail.com

"Si Si" is now home for maternal duties