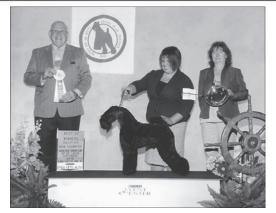

## "Si Si" GCHB Dornick's Siena Toscana

Ch. Kallehan's Truth or Dare x Dornick's Druscilla

Breeder/Owner: Doreen Fletcher Dornick Kerrries Colleyville, TX dornick45@gmail.com

"Si Si" is now home for maternal duties

Best of Opposite Sex Philadelphia Specialty Judge: Mr. Ron Ramsay

Best of Opposite Sex Hatboro Kennel Club Judge: Ms. Joan S. Kefeli

Expertly conditioned and presented by Alfonso Escobedo and Ashlie Whitmore.