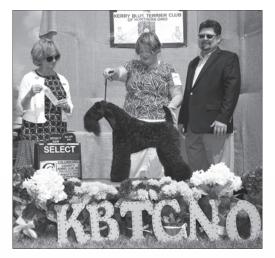

## After moving each dog again I realized that I had four dogs that were really in contention. Two lovely dogs and two gorgeous bitches.

I will say that I did consider giving my Winners Bitch the Breed as I like her that much. In the end went with GGHS Krisma's Xman First Class as my Best of Breed Winner followed by Winners Bitch, Best of Winners and Best of Opposite Sex, Cross the Rubicon Hummingbird. My Select Dog also so very handsome and shown perfectly was GCH Goodspice Brody Knight. My Select Bitch was another beauty that turns out is litter sister to the Winners Bitch, her name GCH Cross the Rubicon Hex Breaker.