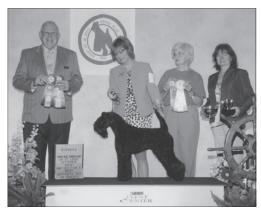

## WINNERS BITCH & BEST OF WINNERS

Montgomery County Kennel Club 2015, Kerry Blue National Specialty.

Lily has received multiple group placements.

OWNERS Glenn & Laura Lee

BREEDER Paul Martin EXPERTLY PRESENTED BY Brittany Phelps