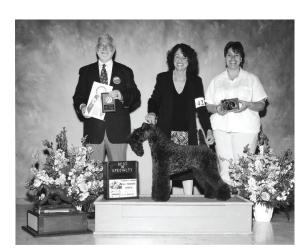

# BEST OF BREED

Montgomery County Kennel Club

Ch. Echo of Aran Cross the Rubicon

Sire: Ch. Aran Ferbane Dam: Ch. Lady Wirginia of Braudag Breeder: Dr. Natalia Samajova - Glover Owner: Diane Beaulieu