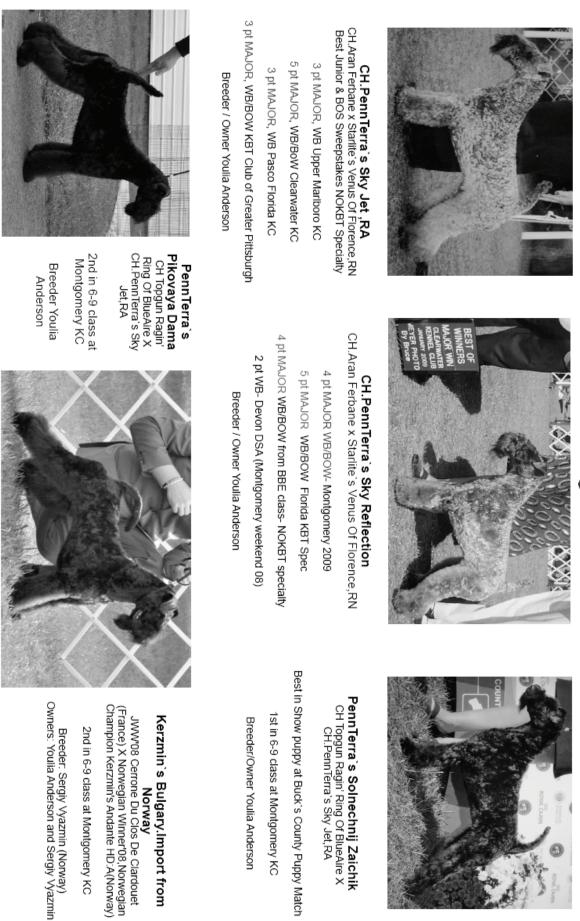

### Bleustar's M'Ayden Voyage

Ch. Balboa Maraja x Ch. Kerrisel's Indy Go Bleu

Breeder/Owner: Jennifer Bott

Best of Opposite Sex USKBTC National Specialty Montgomery Co. Kennel Club

Ch. Keribou's Forget Me Not

Ch. Hallsblu Royal Flush x Ch. Keribou's Pocket of Petals

Breeder/Owner: Siobhan M. & Ernest P. Conti

Best of Winners USKBTC National Specialty Montgomery Co. Kennel Club

Pennterra's Sky Reflection

Ch. Aran Ferbane x Starlite's Venus of Florence

> Breeder/Owner: Youlia Anderson

NUMMER NAAN