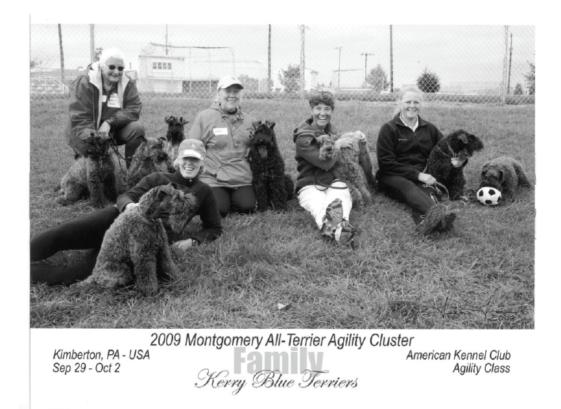

# 2009 MONTGOMERY COUNTY ALL TERRIER AGILITY TRIAL

Each year in conjunction with the Montgomery County breed shows an All Terrier Agility Trial is held in Kimberton Pennsylvania. Held over the four days from Tuesday through Friday this show provides a chance for terriers from all over the country to show off their agility skills. For their handlers it's a great once a year visit with long distance friends.

Weather for this years trial was cloudy, cool and breezy. As expected by the handlers this weather brought out the high spirits our terriers are known for. Slightly more challenging for the handlers it was a joy to watch the dogs enjoying themselves.

There were 8 Kerries competing this year.

"Tonka" Tantara's Honky Tonk Girl CDX MX MXJ PAX2 OFP "Tide" CH Tantara's High Tide CD MX MXJ OF "Molly" Tantara's Unsinkable Molly OA AXJ N Handled by Eve Fishell

"Belle" CH Wedgewood Blubelle of the Snow CDX RE AX AXJ Handled by Carol Wert

"Jenny" Lughnasa"s Jenny Lovebug OA OAJ Handled by Judith Ricketts

"Bailey" MACH Lynmar My Bleu Heaven OF Handled by Tracey Fulmer

"Riley" Dalton's Riley RN MX MXJ XF Handled by Betty Richardson

"Birdie" True Type's Taylor Made MX MXJ XF Handled by Maggie Hall

Tonka was shown in Excellent B Preferred. Jenny in Excellent A and the rest of the Kerries were shown in Excellent B.

High Scoring for Tuesday and Wednesday went to Maggie Hall and Birdie. High scoring for Thursday and Friday went to Tracey Fulmer and Bailey. Tracey and Bailey also took top honors with High in Trial. Eve Fishell and Tonka were High Scoring Tuesday and Thursday for Preferred and High in Trial for Preferred.

Each year the caliber of our entry is improving. This was an unusual year in that we did not have any entries in the Novice and Open classes.

Four of the Kerries who competed in this trial are also going to the AKC Agility Invitational December 12 & 13 in Long Beach California. They are Tracey Fulmer and Bailey, Eve Fishell and Tide, Betty Richardson and Riley and Maggie Hall and Birdie.

I would like to thank everyone who exhibited for coming and showing off what our Kerries can do!

Our thanks to Tien Tran for taking such a wonderful photo of our Kerry Blue terriers and their owners relaxing after a fun day at Kimberton.