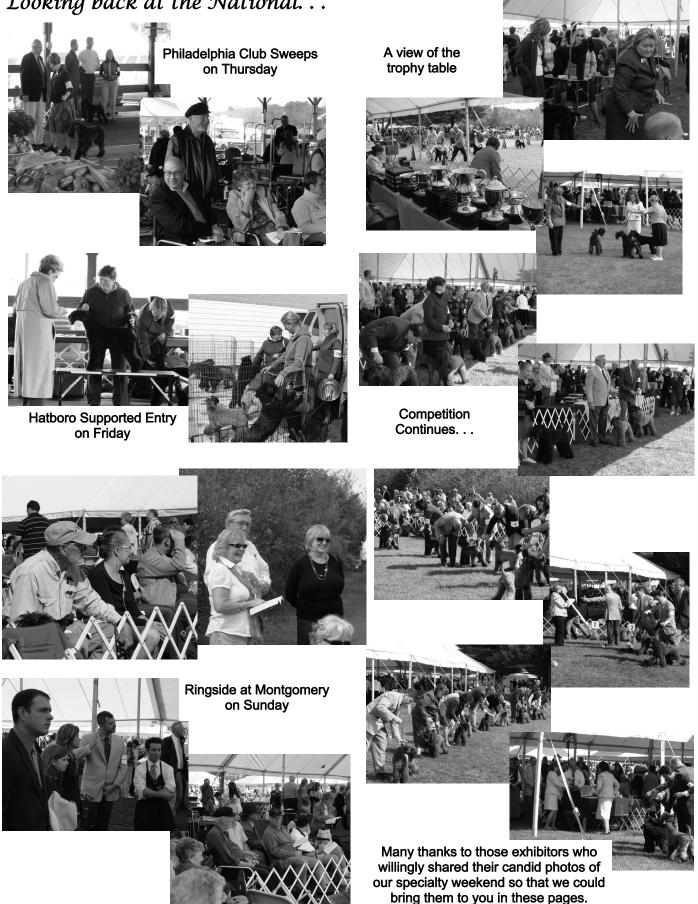

### A Letter from the Editor...

As the year winds down and another show season draws to a close, I look back on what has been a very busy and eventful year. Although the numbers at most shows were down from previous years, our chapter specialties still drew good entries. With many clubs holding back to back events, it certainly makes the travel worthwhile - the wonderful "two for one deal." And I think I can safely say that most of us still hope to see the numbers increase in the months to come.

As usual, this issue is filled with results from our most recent specialties. The Gallery of Winners reflects the Pittsburgh, Chicago, Philadelphia and National specialties to name a few. I urge you to submit your chapter club show win photos for inclusion in our upcoming issues. What an effective way to show off your Kerry companion and share your accomplishments with other club members!

You will also find ads for specialties in the coming year, OFA health reports for the past year, a report on agility at Kimberton and a short article about our newest MACH3 Kerry. If you do NOT see an ad for your next specialty in these pages, I encourage you to submit one soon for the spring issue. Your ad might help increase your club entry, and motivate someone to attend another specialty. There are also reports about some of our new chapter clubs, a CHIC update, and a photo montage of candid shots taken at our National specialty.