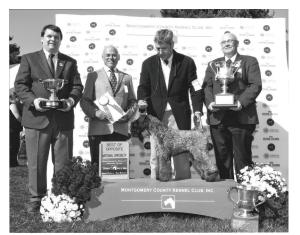

# BEST OF BREED

Montgomery County Kennel Club

Ch. Echo of Aran Cross the Rubicon

Sire: Ch. Aran Ferbane Dam: Ch. Lady Wirginia of Braudag Breeder: Dr. Natalia Samajova - Glover Owner: Diane Beaulieu