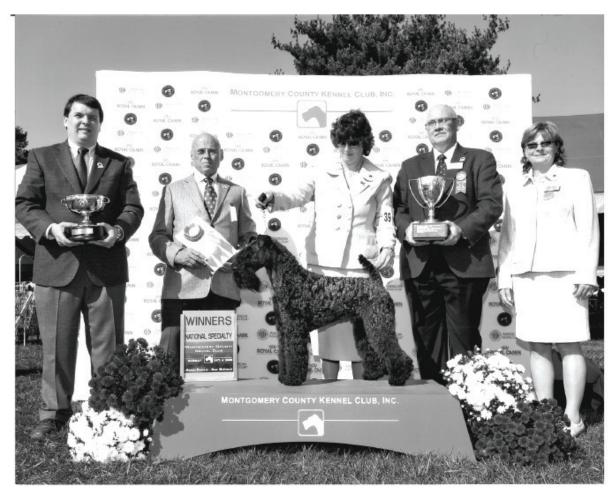

# BEST OF BREED

Montgomery County Kennel Club

Ch. Echo of Aran Cross the Rubicon

Sire: Ch. Aran Ferbane Dam: Ch. Lady Wirginia of Braudag Breeder: Dr. Natalia Samajova - Glover Owner: Diane Beaulieu