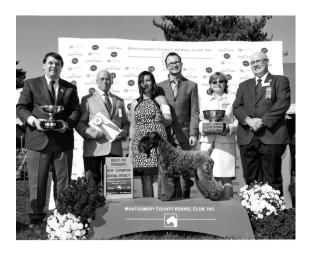

### Bleustar's M'Ayden Voyage

Ch. Balboa Maraja x Ch. Kerrisel's Indy Go Bleu

Breeder/Owner: Jennifer Bott

Best of Opposite Sex USKBTC National Specialty Montgomery Co. Kennel Club

Ch. Keribou's Forget Me Not

Ch. Hallsblu Royal Flush x Ch. Keribou's Pocket of Petals

Breeder/Owner: Siobhan M. & Ernest P. Conti

Best of Winners USKBTC National Specialty Montgomery Co. Kennel Club

Pennterra's Sky Reflection

Ch. Aran Ferbane x Starlite's Venus of Florence

> Breeder/Owner: Youlia Anderson

NUMMER NAAN