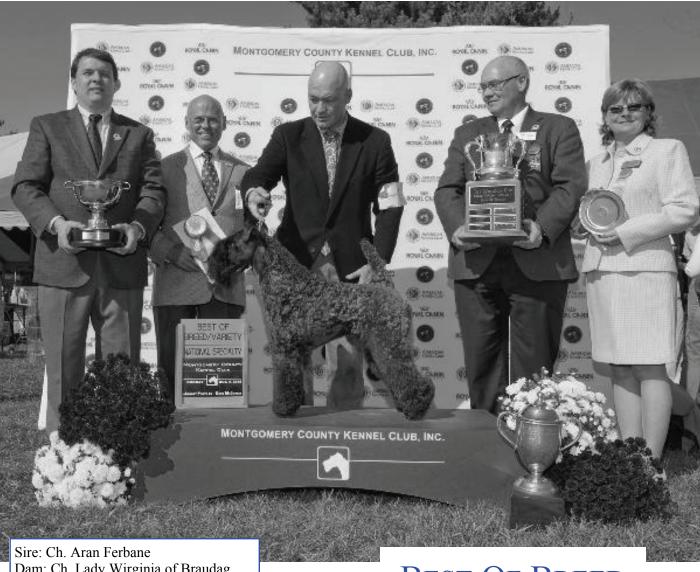

Sire: Ch. Aran Ferbane Dam: Ch. Lady Wirginia of Braudag Breeder: Dr. Natalia Samajova - Glover Owner: Diane Beaulieu

# BEST OF BREED

Montgomery County Kennel Club

Ch. Echo of Aran Cross the Rubicon