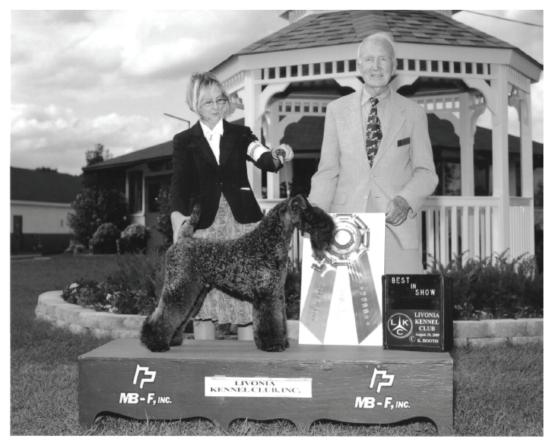

# BEST OF BREED

Montgomery County Kennel Club

Ch. Echo of Aran Cross the Rubicon

Sire: Ch. Aran Ferbane Dam: Ch. Lady Wirginia of Braudag Breeder: Dr. Natalia Samajova - Glover Owner: Diane Beaulieu