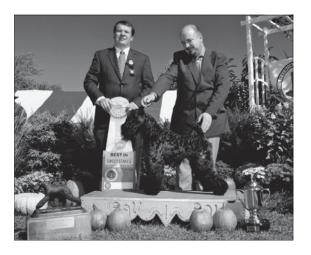

# "Cooper" CH O'Mara's High Noon

A nationally ranked Kerry Blue Terrier shown here going Group 1 at South Bay Kennel Club under Judge Vincent T. Grosso

Sire – CH LOS CARNEROS BIG SLICK Dam – CH O'MARA'S BEE MINE O'CONNEMARA