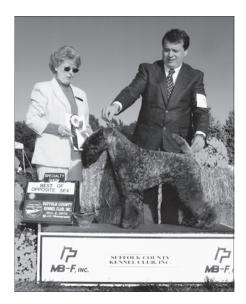

**Best of Opposite Sex** Pittsburgh Specialty

Ch. Keystone's Doctor Bue

Ch. Bluebeard's the Answer x Ch. Starlight's Bootes Nekkar

Breeder/Owners: E. Clair & Linda R. Pheasant

**Best of Winners** Philadelphia Specialty