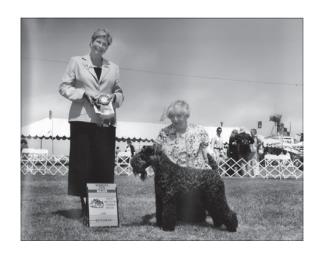

Fall/Winter 2011

Official Publication of the United States Kerry Blue Terrier Club, Inc.

Dam: Glenfitor Clodagh at Edbrios Breeder: E.W. & P.A. O'Brien and

Jaroslava Poulava Owner: Elaine Randall BEST OF BREED