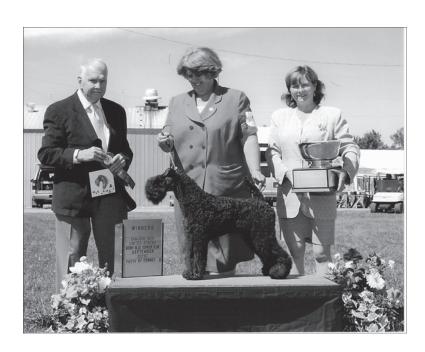

#### Best of Opposite Sex KBTC of So. California Specialty

Ch. Paxon's There's No Question

Ch. Paxon's Jacks or Better x Ch. Paxon's Kylmore BB WBY

Breeder: Aileen Santo