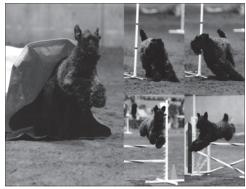

#### **2010 Montgomery Week Performance Events**

**Kimberton Agility:** Ten Kerry Blue Terriers and their owners participated in the Terrier Group agility trials, held October 5<sup>th</sup> through 8<sup>th</sup> at the Kimberton Fire Company Grounds. Thanks to Eve Fishell for compiling and sharing the agility results.

Special congratulations are in order to Tracey Fulmer and Bailey, who completed his MACH2 on Friday, and Maggie Hall with Birdie, whose two double-Q's during the week allowed them to finish Bird's MACH back in California the following weekend! Birdie is just the sixth Kerry Blue Terrier to earn a MACH, and Maggie Hall is now the first person to have two MACH Kerries! And I believe Joy Ellwanger's Athena and Zeus both completed novice agility titles. Athena has the additional honor of completing her Grand Championship over Montgomery weekend! Finally, in the reflected glory department, Club member Patti Campbell completed a MACH3 on her Lakeland Terrier, Nikki.