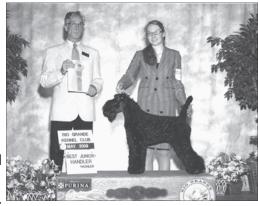

# "Cooper" CH O'Mara's High Noon

A nationally ranked Kerry Blue Terrier shown here going Group 1 at South Bay Kennel Club under Judge Vincent T. Grosso

Sire – CH LOS CARNEROS BIG SLICK Dam – CH O'MARA'S BEE MINE O'CONNEMARA