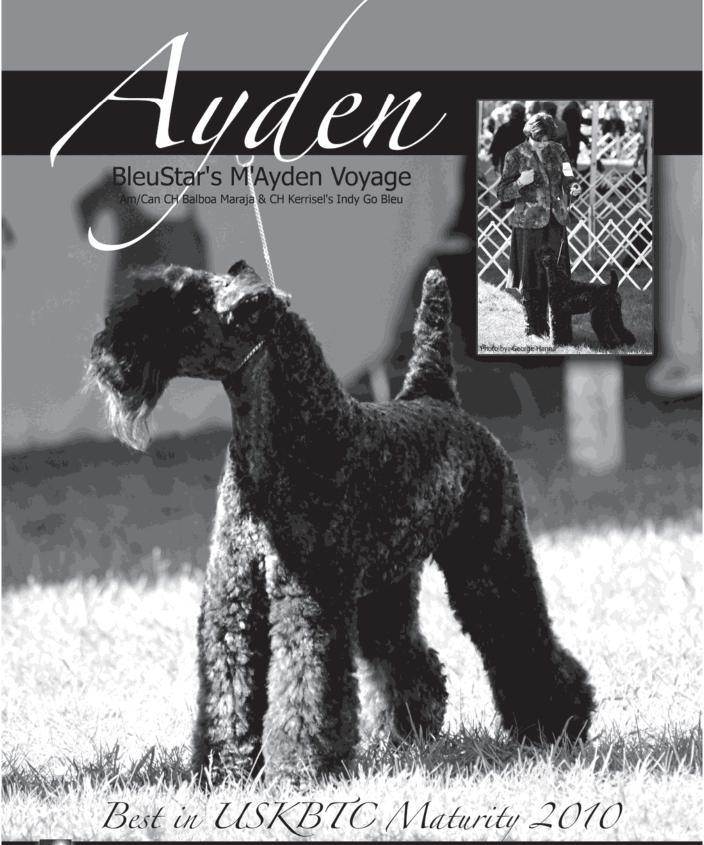

#### BleuStar's M'Ayden Voyage

Ch. Balboa Maraja x Ch. Kerrisel's Indy Go Bleu

Breeders: Jennifer Bott and Reita Nicholson

Owner: Jennifer Bott