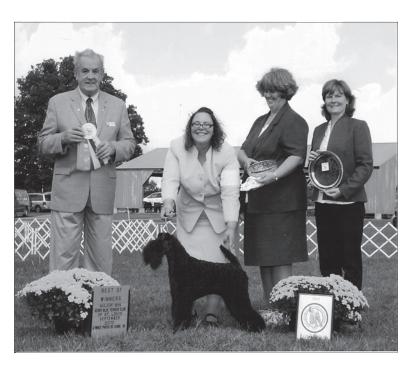

**Best of Opposite Sex** Pittsburgh Specialty

Ch. Keystone's Doctor Bue

Ch. Bluebeard's the Answer x Ch. Starlight's Bootes Nekkar

Breeder/Owners: E. Clair & Linda R. Pheasant

**Best of Winners** Philadelphia Specialty