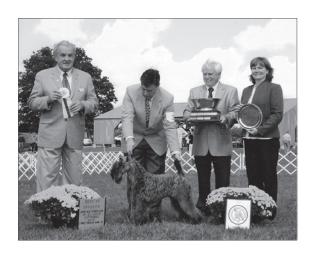

#### Best of Breed USKBTC Traveling Specialty

#### GCH Ch. Bluebeard's Suddenly Bridey

Ch. Kallehan's Truth or Dare x Ch. Bluebeard's the Look

Breeder/Owners: Lawrence J. and Carol E. Brown