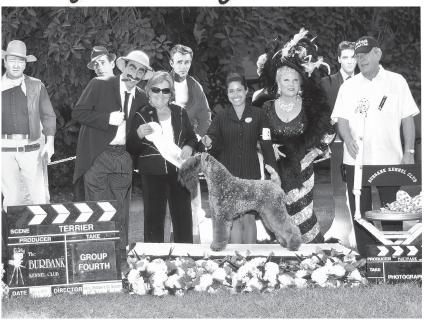

# "Cooper" CH O'Mara's High Noon

A nationally ranked Kerry Blue Terrier shown here going Group 1 at South Bay Kennel Club under Judge Vincent T. Grosso

Sire – CH LOS CARNEROS BIG SLICK Dam – CH O'MARA'S BEE MINE O'CONNEMARA