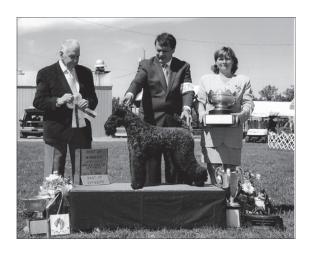

# "Cooper" CH O'Mara's High Noon

A nationally ranked Kerry Blue Terrier shown here going Group 1 at South Bay Kennel Club under Judge Vincent T. Grosso

Sire – CH LOS CARNEROS BIG SLICK Dam – CH O'MARA'S BEE MINE O'CONNEMARA