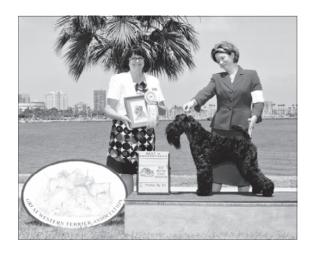

#### Edbrios Galileo

Edbrios Amadeus x Edbrios Dhaulagiri

Breeders: E. W. and P.A. O'Brien & Jaroslava Poulova

Owners: Crystel B. & Matthew K.

#### **Edbrios Galileo**

Edbrios Amadeus x Edbrios Dhaulagiri

Breeders: E.& P. O'Brien and J. Poulova

Owners: Crystel & Matthew Davis

Winners Bitch, Best of Winners Hatboro Dog Club USKBTC Supported Entry