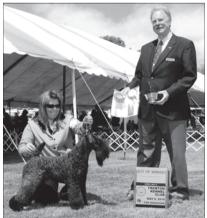

Montgomery County Kennel Club

GCh. Edbrios Stradivari

Terrier Group 1!!

Fall/Winter 2011

Official Publication of the United States Kerry Blue Terrier Club, Inc.

Dam: Glenfitor Clodagh at Edbrios Breeder: E.W. & P.A. O'Brien and

Jaroslava Poulava Owner: Elaine Randall BEST OF BREED