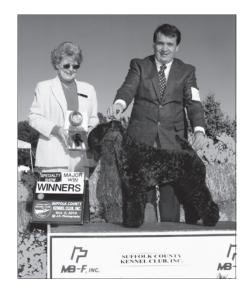

**Best of Opposite Sex** Pittsburgh Specialty

Ch. Keystone's Doctor Bue

Ch. Bluebeard's the Answer x Ch. Starlight's Bootes Nekkar

Breeder/Owners: E. Clair & Linda R. Pheasant

**Best of Winners** Philadelphia Specialty