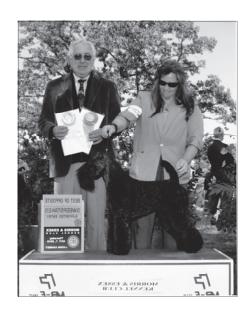

The specific article link on the USKBTC website is http://www.uskbtc.com/article.php/516. We encourage our chapter clubs to take advantage of these banners for your upcoming specialty shows!

Edbrios Galileo was the Sweepstakes Winner at the Southern California USKBTC specialty at Great Western in June 2010. Another entry was mistakenly identified as the sweepstakes winner in the lasts issue of Blueprints. Our apologies and sincere congratulations to the proud owners on a fine win!