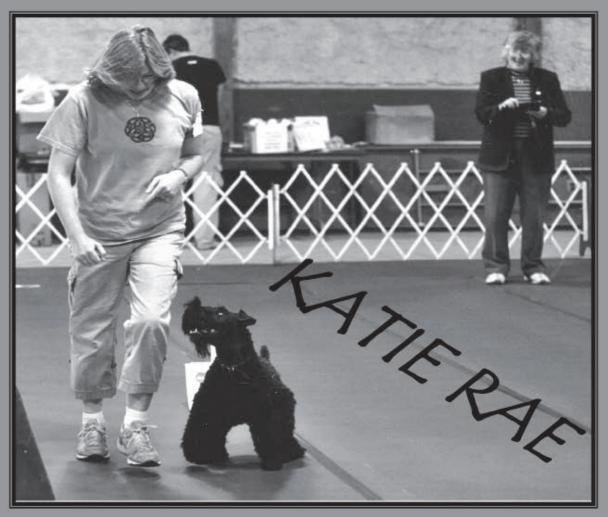

Flash forward several years, to 1999, when I brought Katie Rae (CH Casey's Rae of Sunshine UDX RAE MX MXJ) home. Although Will, like his father, always loved the dogs, he had little interest in training and showing. Not so with Meghan, who still happily accompanied me to every training class, match, and show that she could. Langley Kennel Club (Hampton, VA) had a big B match in May of 2000 that I wanted to show Katie in. My husband, Aaron, and Will were camping that weekend, so I had no choice but to bring Meghan along and keep her occupied for several hours. Since I didn't trust a seven year old to be able to control a young Kerry Blue

Terrier like Katie around other dogs, and she was still too young to compete even in pee-wee juniors, I decided to let her show Lav in the Veterans' competition. I took Meghan to the mall to buy her a "dog show outfit" (lavender sundress and sensible sandals), and we spent all day Saturday trimming dogs. Our efforts paid off royally the next day when Katie took Best in Match, and then Lav, with a more or less clueless Meghan along for the ride, won Best Veteran in Match! Best Mother's Day present ever...at least at the time! The two of them won all the same prizes as the regular match winners: a huge rosette, crystal candlesticks, a 50 lb. bag of dog food (which we donated to the local shelter), and \$25 cash. Twenty-five dollars is a veritable fortune to a seven year old, and Meghan was thrilled when I told her she could keep that for her "handling fee." After that there was no turning back.