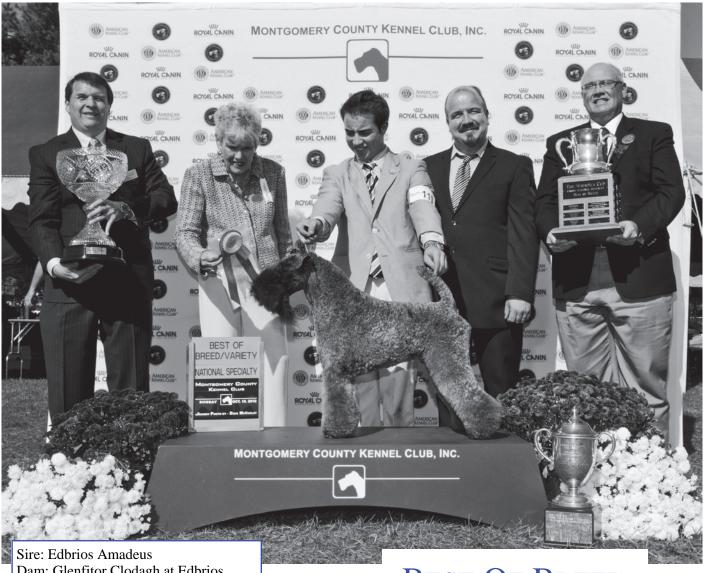

Fall/Winter 2011

Official Publication of the United States Kerry Blue Terrier Club, Inc.

Dam: Glenfitor Clodagh at Edbrios Breeder: E.W. & P.A. O'Brien and

Jaroslava Poulava Owner: Elaine Randall BEST OF BREED

Montgomery County Kennel Club

GCh. Edbrios Stradivari

Terrier Group 1!!

#### **Grand Champion**

GCH CH Edbrios Stradivari (D)
RN15824101 (07-AUG-2010) by Edbrios
Amadeus x Glenfitor Clodagh At Edbrios
Breeder: E W O'Brien & P. A. O'Brien &
Jaroslava Poulova Owner: Elaine Randall
GCH CH Everglory's The Sultan Of
Swat (D) RN12006402 (29-AUG-2010) by
CH Tikal's Connor x CH Everglory's Miss
Cordillia Breeder: Nancy Westbrook & Rae
Wyatt & Lynn Westbrook Owner: Nancy J
Westbrook & Joan Lambert & Lynn A