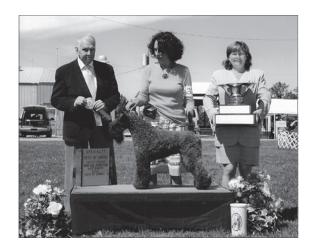

Fall/Winter 2011

Official Publication of the United States Kerry Blue Terrier Club, Inc.

Dam: Glenfitor Clodagh at Edbrios Breeder: E.W. & P.A. O'Brien and

Jaroslava Poulava Owner: Elaine Randall BEST OF BREED

Montgomery County Kennel Club

GCh. Edbrios Stradivari

Terrier Group 1!!