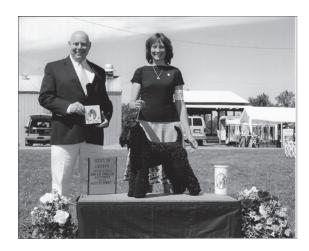

Fall/Winter 2011

Official Publication of the United States Kerry Blue Terrier Club, Inc.

Dam: Glenfitor Clodagh at Edbrios Breeder: E.W. & P.A. O'Brien and

Jaroslava Poulava Owner: Elaine Randall BEST OF BREED