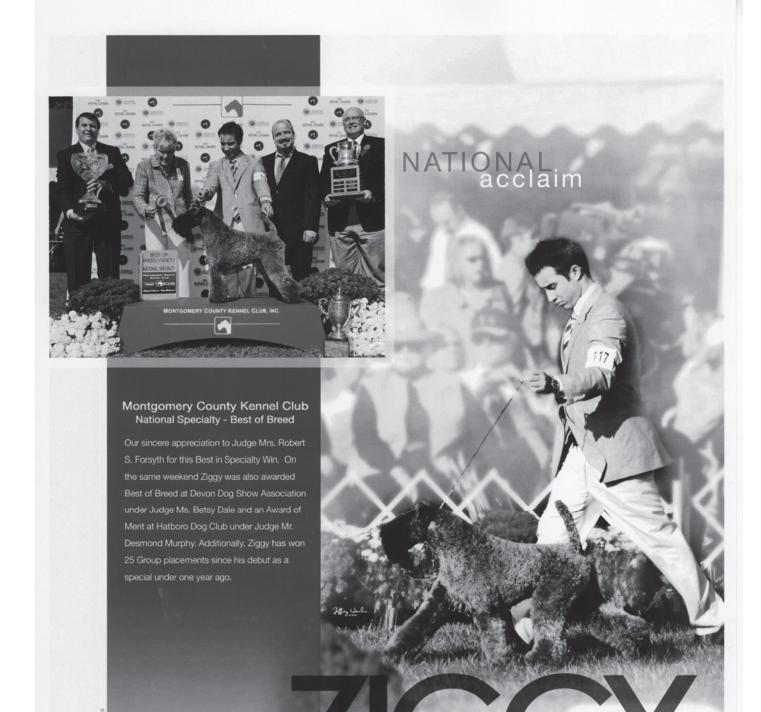

Montgomery County Kennel Club

GCh. Edbrios Stradivari

Terrier Group 1!!

Owned by Elaine Randall | www.truebluekerries.com

GCH EDBRIOS STRADIVA

Bred by EW & PA O'Brien & J Poulová | www.edbrios.com

Presented by Blake Hansen