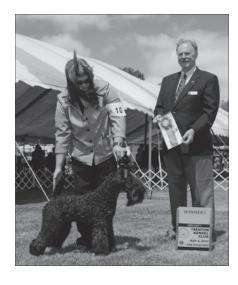

# "Cooper" CH O'Mara's High Noon

A nationally ranked Kerry Blue Terrier shown here going Group 1 at South Bay Kennel Club under Judge Vincent T. Grosso

Sire – CH LOS CARNEROS BIG SLICK Dam – CH O'MARA'S BEE MINE O'CONNEMARA