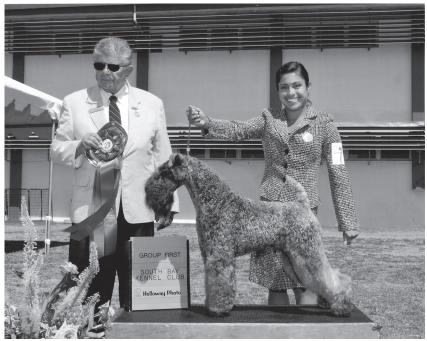

# "Cooper" CH O'Mara's High Noon

A nationally ranked Kerry Blue Terrier shown here going Group 1 at South Bay Kennel Club under Judge Vincent T. Grosso

Sire – CH LOS CARNEROS BIG SLICK Dam – CH O'MARA'S BEE MINE O'CONNEMARA