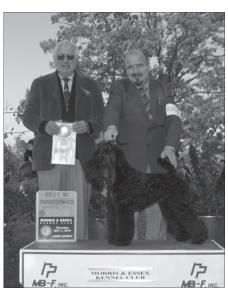

Montgomery County Kennel Club

GCh. Edbrios Stradivari

Terrier Group 1!!

Fall/Winter 2011

Official Publication of the United States Kerry Blue Terrier Club, Inc.

Dam: Glenfitor Clodagh at Edbrios Breeder: E.W. & P.A. O'Brien and

Jaroslava Poulava Owner: Elaine Randall BEST OF BREED