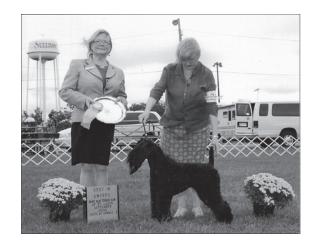

Best in Sweepstakes St. Louis Specialty

Dornick's El Capitan

Torum the Spaniard x Ch. Dornick's Sacha

Breeder/Owner: Doreen Fletcher