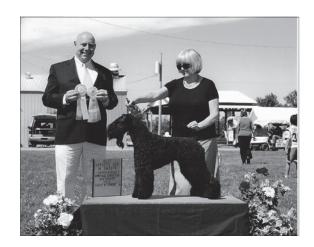

#### **Grand Champion**

GCH CH Edbrios Stradivari (D)
RN15824101 (07-AUG-2010) by Edbrios
Amadeus x Glenfitor Clodagh At Edbrios
Breeder: E W O'Brien & P. A. O'Brien &
Jaroslava Poulova Owner: Elaine Randall
GCH CH Everglory's The Sultan Of
Swat (D) RN12006402 (29-AUG-2010) by
CH Tikal's Connor x CH Everglory's Miss
Cordillia Breeder: Nancy Westbrook & Rae
Wyatt & Lynn Westbrook Owner: Nancy J
Westbrook & Joan Lambert & Lynn A