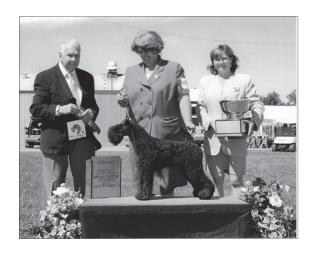

# Visit the USKBTC Web Site

at

http://www.uskbtc.com

Breeder/Owner: Jennifer Bott-Langguth • Bleu Star Kerries • www.bleustarkerries.com Co-breeder: Reita Nicholson • Kerrisel Kerries

Ch. Kerryeroft's Gilfagan