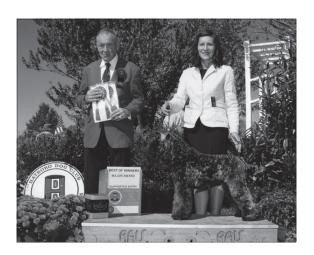

**Best of Opposite Sex** Pittsburgh Specialty

Ch. Keystone's Doctor Bue

Ch. Bluebeard's the Answer x Ch. Starlight's Bootes Nekkar

Breeder/Owners: E. Clair & Linda R. Pheasant

**Best of Winners** Philadelphia Specialty